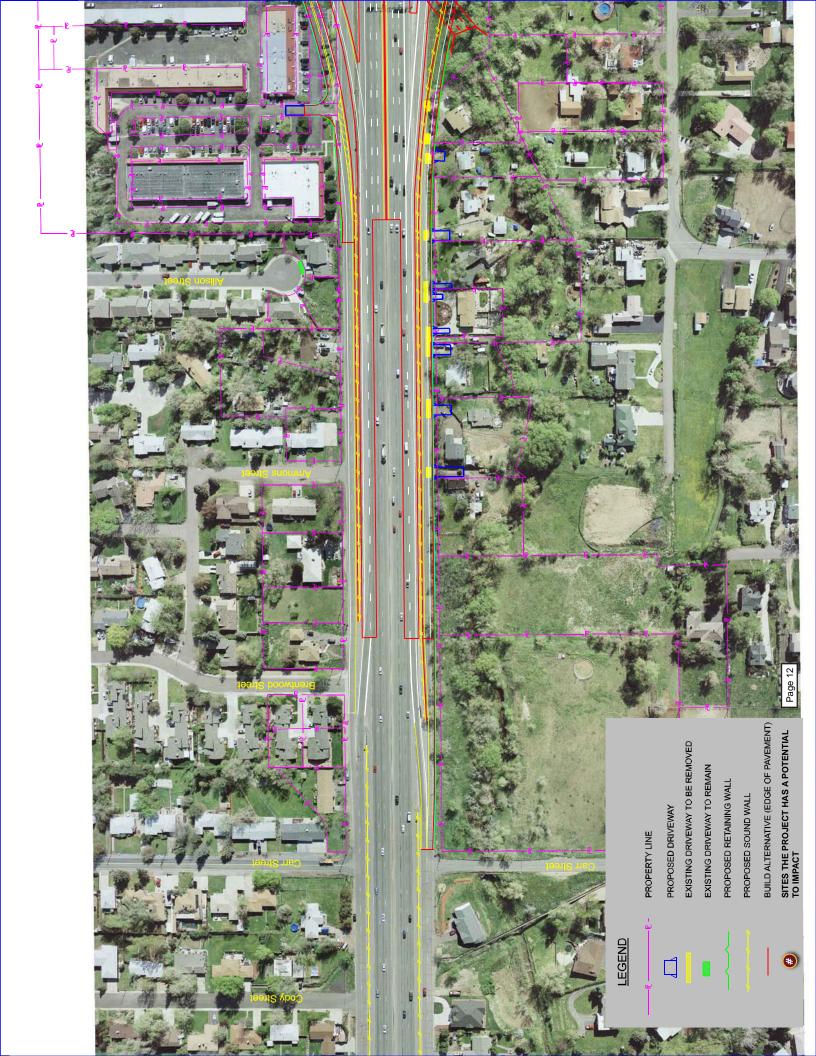

Pinyon completed a survey of the Site addresses on April 8, 2009, by driving to the listed properties and noting the current Site use. Some possible historical uses were also noted. All observations were from public right of ways or publically accessible parking lots. The following table (Table 1) lists the property, the current use, any potential recognized environmental conditions (RECs) based on current or known historical uses, and a recommendation for additional work, if necessary. Table 1 lists all of the full acquisitions and the partial acquisitions with RECs. The properties with RECs are mapped in Figure 1 and shown in detail on the project atlas included at the end of this document.

Notes:

Y Yes

N No

Figure 1-Sites with the Potential to Impact the Project