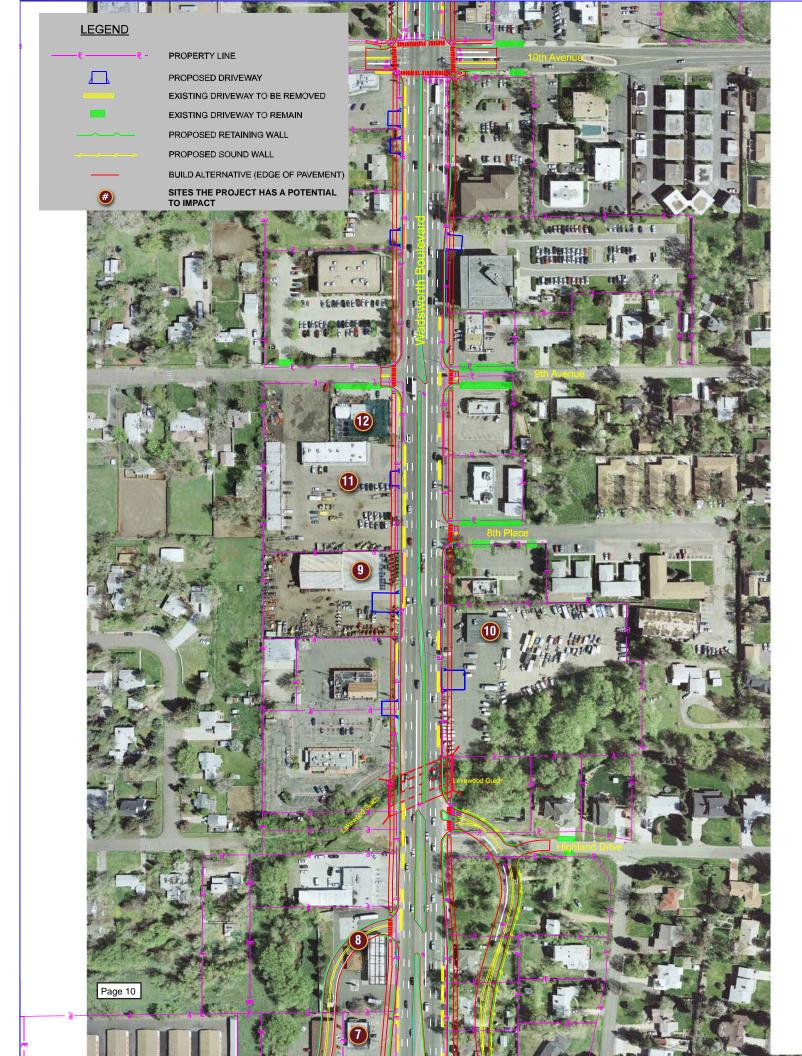

Pinyon completed a survey of the Site addresses on April 8, 2009, by driving to the listed properties and noting the current Site use. Some possible historical uses were also noted. All observations were from public right of ways or publically accessible parking lots. The following table (Table 1) lists the property, the current use, any potential recognized environmental conditions (RECs) based on current or known historical uses, and a recommendation for additional work, if necessary. Table 1 lists all of the full acquisitions and the partial acquisitions with RECs. The properties with RECs are mapped in Figure 1 and shown in detail on the project atlas included at the end of this document.

Notes:

Y Yes

N No

Figure 1-Sites with the Potential to Impact the Project