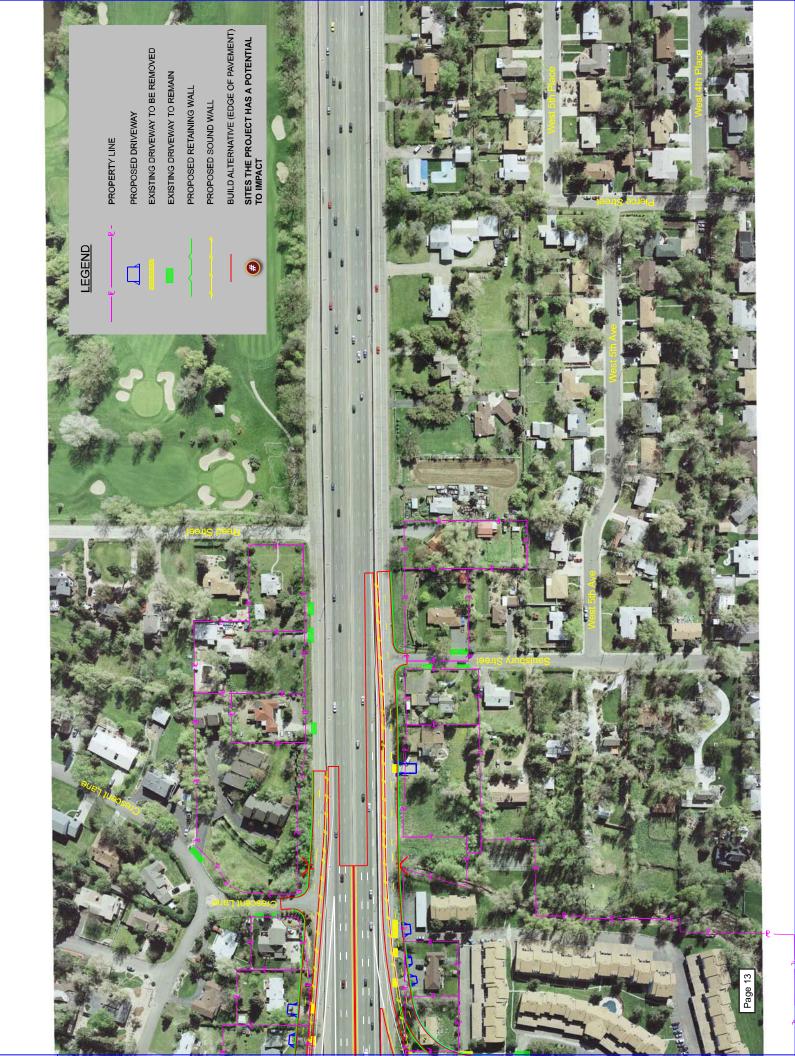

Pinyon completed a survey of the Site addresses on April 8, 2009, by driving to the listed properties and noting the current Site use. Some possible historical uses were also noted. All observations were from public right of ways or publically accessible parking lots. The following table (Table 1) lists the property, the current use, any potential recognized environmental conditions (RECs) based on current or known historical uses, and a recommendation for additional work, if necessary. Table 1 lists all of the full acquisitions and the partial acquisitions with RECs. The properties with RECs are mapped in Figure 1 and shown in detail on the project atlas included at the end of this document.

Notes:

Y Yes

N No

Figure 1-Sites with the Potential to Impact the Project