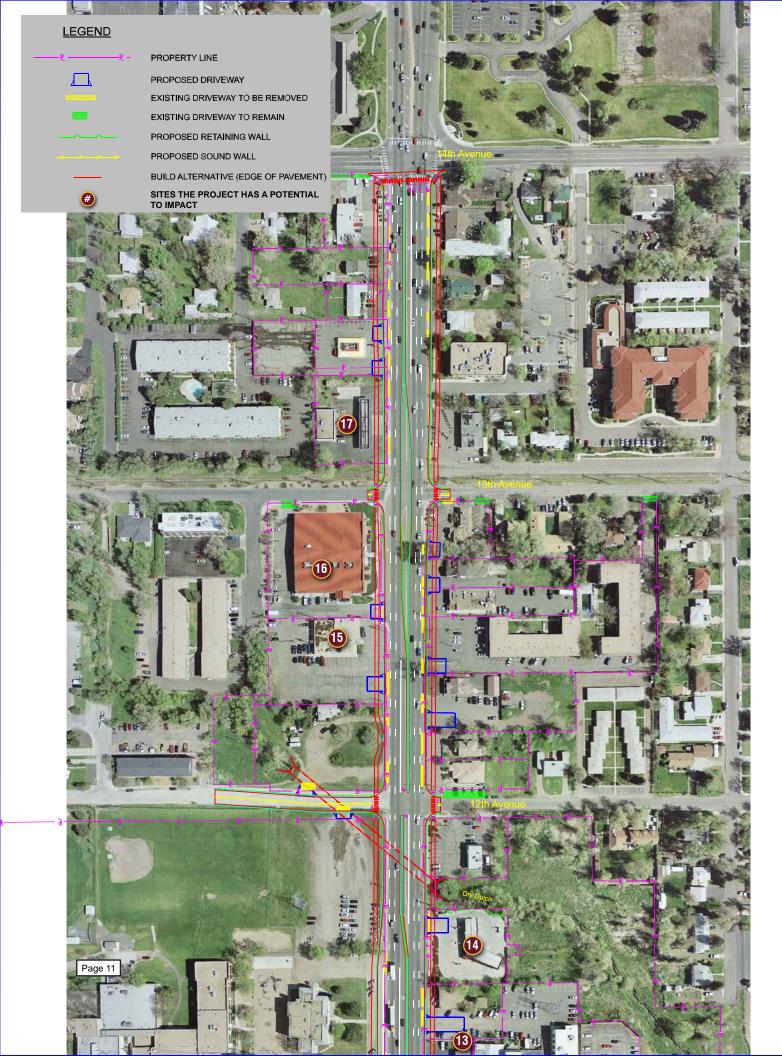

Pinyon completed a survey of the Site addresses on April 8, 2009, by driving to the listed properties and noting the current Site use. Some possible historical uses were also noted. All observations were from public right of ways or publically accessible parking lots. The following table (Table 1) lists the property, the current use, any potential recognized environmental conditions (RECs) based on current or known historical uses, and a recommendation for additional work, if necessary. Table 1 lists all of the full acquisitions and the partial acquisitions with RECs. The properties with RECs are mapped in Figure 1 and shown in detail on the project atlas included at the end of this document.

Notes:

Y Yes

N No

Figure 1-Sites with the Potential to Impact the Project