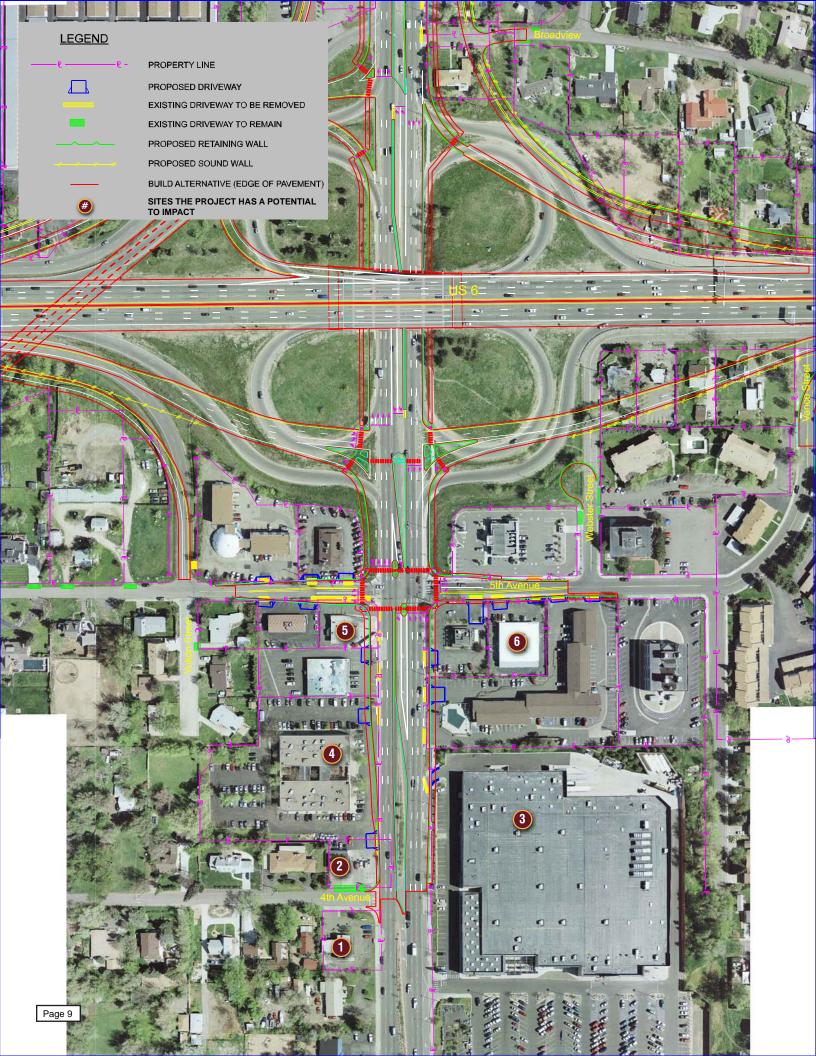

Pinyon completed a survey of the Site addresses on April 8, 2009, by driving to the listed properties and noting the current Site use. Some possible historical uses were also noted. All observations were from public right of ways or publically accessible parking lots. The following table (Table 1) lists the property, the current use, any potential recognized environmental conditions (RECs) based on current or known historical uses, and a recommendation for additional work, if necessary. Table 1 lists all of the full acquisitions and the partial acquisitions with RECs. The properties with RECs are mapped in Figure 1 and shown in detail on the project atlas included at the end of this document.

Notes:

Y Yes

N No

Figure 1-Sites with the Potential to Impact the Project