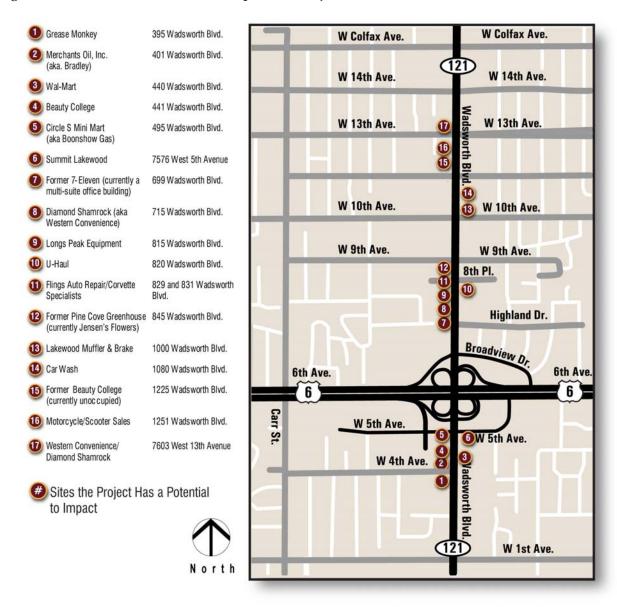

Pinyon completed a survey of the Site addresses on April 8, 2009, by driving to the listed properties and noting the current Site use. Some possible historical uses were also noted. All observations were from public right of ways or publically accessible parking lots. The following table (Table 1) lists the property, the current use, any potential recognized environmental conditions (RECs) based on current or known historical uses, and a recommendation for additional work, if necessary. Table 1 lists all of the full acquisitions and the partial acquisitions with RECs. The properties with RECs are mapped in Figure 1 and shown in detail on the project atlas included at the end of this document.

Notes:

Y Yes

N No

Figure 1-Sites with the Potential to Impact the Project